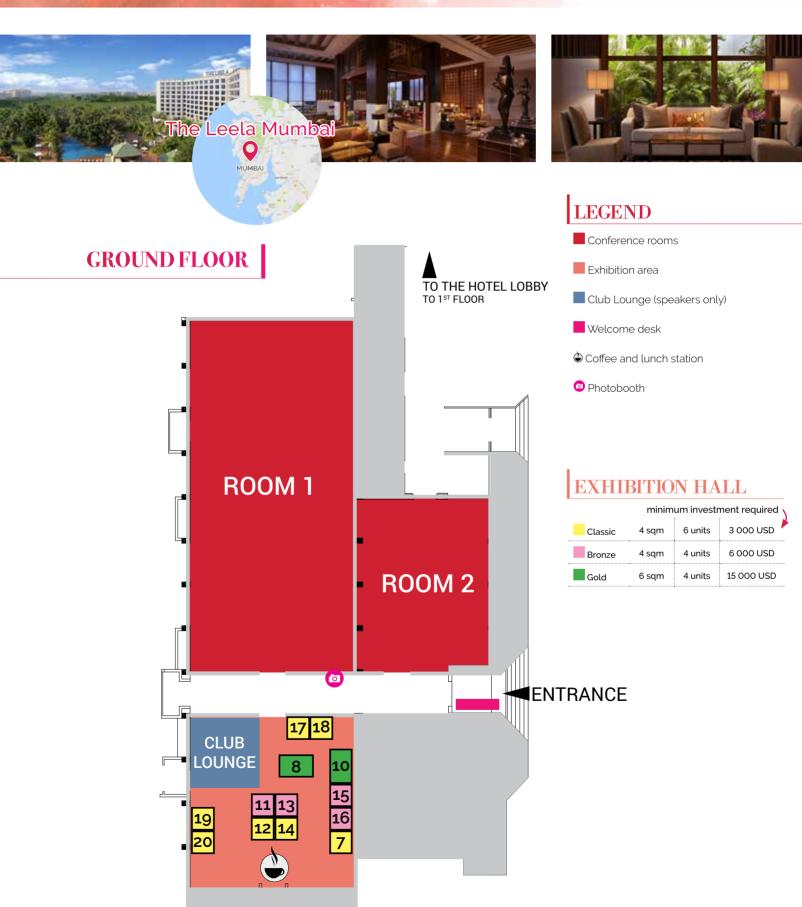

### 2. CHOOSE BOOTH NUMBER

- > Booth number (choice 1):
- > Booth number (choice 2):

Booth space will be assigned on a space available, first come, first served basis. Prime booth location varies upon (i) the total amount of financial contribution and (ii) the date when payment is received. If the booth selected is not available, the next best option will be attributed at the discretion of the Organizer

IMCAS reserves the right to modify the floorplan at any time. After assignment of space, Exhibitors agree to be relocated to another comparable space, if necessary. This is under the judgement of the Organizer.

Booths will be provided with the following equipment (no equipment change is allowed):

- > Booth construction and dismantling
- > Floor: carpet color as per the congress graphic chart, any change of color will levy additional charge (removal included)
- > Furnishing for a standard 4 sqm: 1 welcome counter, 3 high stool, 1 literature
- display unit, 1 wastebasket, 1 table (furnishing numbers will adapt to the booth size) > Digital print with wooden partition walls

- Exhibiting companies should strictly: > respect the dedicated space and display products within it only, without going across borders
- > comply with the provided scenography (back and side walls, furniture, etc...)

- > Power plugs > Lighting: one spot rod (100 watt) per 3 sqm > Signage: detailed artworks will be emailed to you upon order
- > Furniture rental insurance
- > General cleaning is included in the general areas booth cleaning is at an additional cost