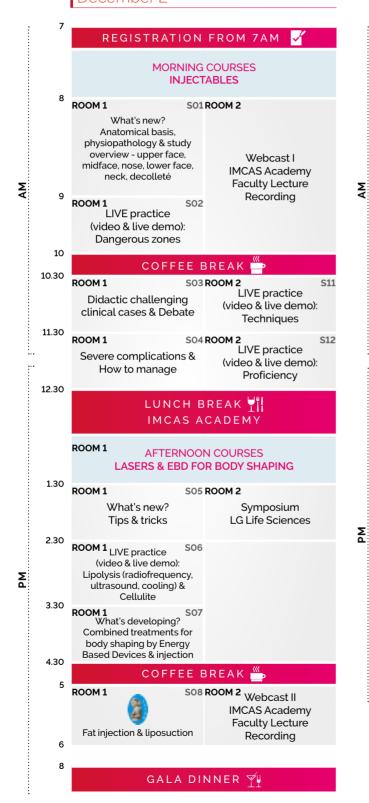

## FRIDAY December 2

## SATURDAY December 3



| 7                          |                                                                                                                      |                                                                                                         |  |  |  |  |  |
|----------------------------|----------------------------------------------------------------------------------------------------------------------|---------------------------------------------------------------------------------------------------------|--|--|--|--|--|
|                            | REGISTRATION                                                                                                         | FROM 7AM                                                                                                |