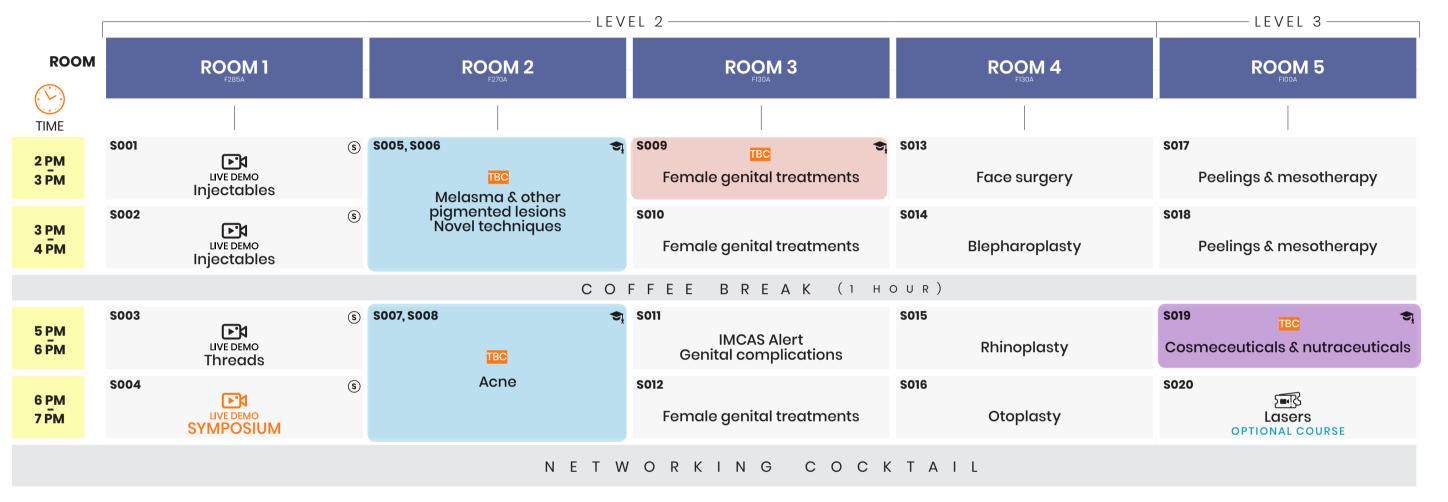

### **SYMPOSIUM CATEGORIES**

120/220 pax - lectures 8 350/450 pax - lectures and live demonstrations

SYMPOSIA
SYMPOSIA
JULY 21

|                     | LEVEL 2 |                               |            |                                       |                                      | LEVEL 3                     |                                 |
|---------------------|---------|-------------------------------|------------|---------------------------------------|--------------------------------------|-----------------------------|---------------------------------|
| ROOM                |         | ROOM 1                        |            | ROOM 2                                | ROOM 3                               | ROOM 4                      | ROOM 5                          |
| TIME                |         |                               |            |                                       |                                      |                             |                                 |
| 2 PM<br>3 PM        | S001    | LIVE DEMO<br>Injectables      | <b>(S)</b> | \$005, \$006                          | Female genital treatments            | <b>€, so13</b> Face surgery | Peelings & mesotherapy          |
| 3 PM<br>4 PM        | S002    | LIVE DEMO<br>Injectables      | <b>(S)</b> | pigmented lesions<br>Novel techniques | Female genital treatments            | S014 Blepharoplasty         | Peelings & mesotherapy          |
|                     |         |                               |            | СО                                    | FFEE BREAK (1                        | HOUR)                       |                                 |
| 5 PM<br>6 PM        | S003    | LIVE DEMO<br>Threads          | S          | \$007, \$008 <del>\$</del> ,          | IMCAS Alert<br>Genital complications | so15<br>Rhinoplasty         | cosmeceuticals & nutraceuticals |
| 6 PM<br>7 PM        | S004    | GALDERMA  LIVE DEMO SYMPOSIUM | S          | Acne                                  | Female genital treatments            | S016<br>Otoplasty           | S020  Lasers  OPTIONAL COURSE   |
| NETWORKING COCKTAIL |         |                               |            |                                       |                                      |                             |                                 |