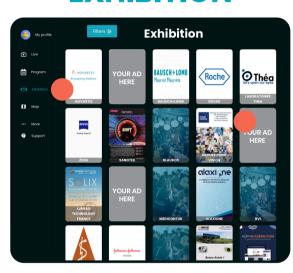

# ACCESS POINT

Take a look at the various ACCESS POINTS marked on this guide. These are the areas where delegates on the platform click to access your company page.

As you can see, the ACCESS POINTS are located in areas with high traffic and visibility to guarantee that your company gets the exposure on the IMCAS. Live platform and maximise your lead capture opportunities.

## **EXHIBITION**