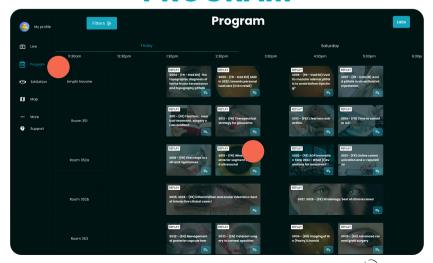

# ACCESS POINT

Take a look at the various ACCESS POINTS marked on this guide. These are the areas where delegates on the platform click to access your company page.

As you can see, the ACCESS POINTS are located in areas with high traffic and visibility to guarantee that your company gets the exposure on the IMCAS. Live platform and maximise your lead capture opportunities.

## **PROGRAM**

MADE IN FRANCE