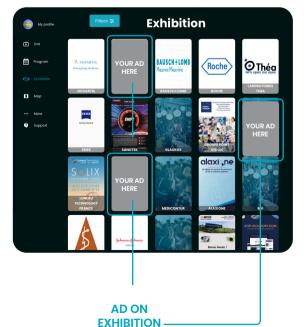

# ACCESS POINT

Take a look at the various ACCESS POINTS marked on this guide. These are the areas where delegates on the platform click to access your company page.

As you can see, the ACCESS POINTS are located in areas with high traffic and visibility to guarantee that your company gets the exposure on the IMCAS. Live platform and maximise your lead capture opportunities.

## **EXHIBITION**