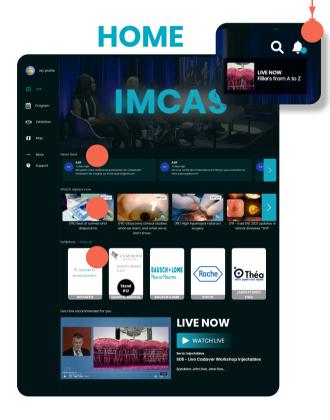

# ACCESS POINT

Take a look at the various ACCESS POINTS marked on this guide. These are the areas where delegates on the platform click to access your company page.

As you can see, the ACCESS POINTS are located in areas with high traffic and visibility to guarantee that your company gets the exposure on the IMCAS. Live platform and maximise your lead capture opportunities.

## **EXHIBITION**

## **PROGRAM**

MADE IN FRANCE

## **SESSION**

V4 AMERICAS 2022 EXHIBITOR GUIDE 14.03.2022

11