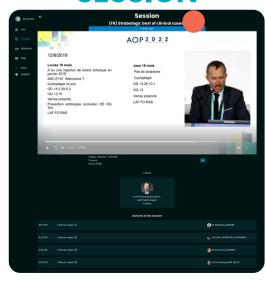

# ACCESS POINT

Take a look at the various ACCESS POINTS marked on this guide. These are the areas where delegates on the platform click to access your company page.

As you can see, the ACCESS POINTS are located in areas with high traffic and visibility to guarantee that your company gets the exposure on the IMCAS. Live platform and maximise your lead capture opportunities.

## **SESSION**

V4 AMERICAS 2022 EXHIBITOR GUIDE 14.03.2022

11