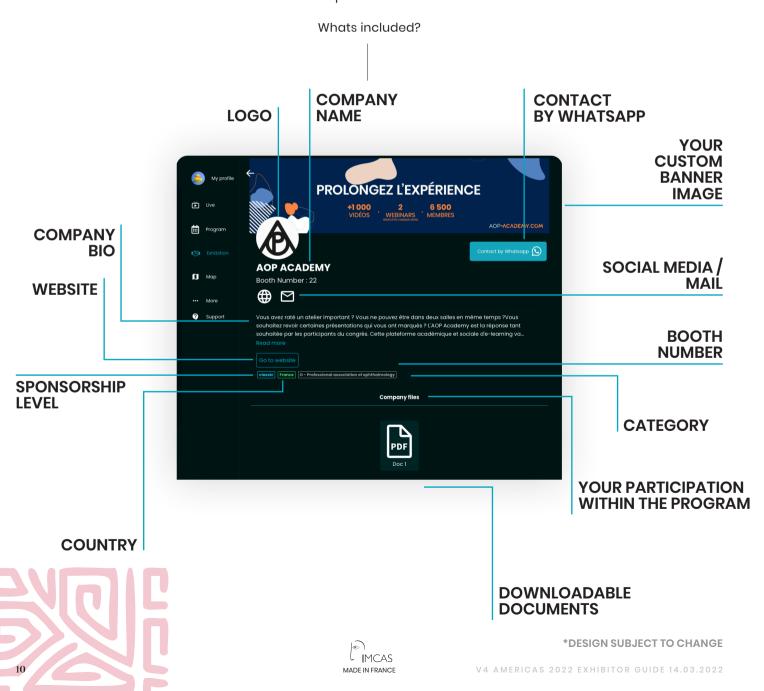

# your company page\*

### your company page on IMCAS.Live is **automatically included** with your booth!

We call upon your active participation and joint effort alongside us to animate your digital presence, and to profit from this unique offer by maximising on online opportunities for lead capture and conversion.

# ACCESS POINT

Take a look at the various ACCESS POINTS marked on this guide. These are the areas where delegates on the platform click to access your company page.

As you can see, the ACCESS POINTS are located in areas with high traffic and visibility to guarantee that your company gets the exposure on the IMCAS. Live platform and maximise your lead capture opportunities.