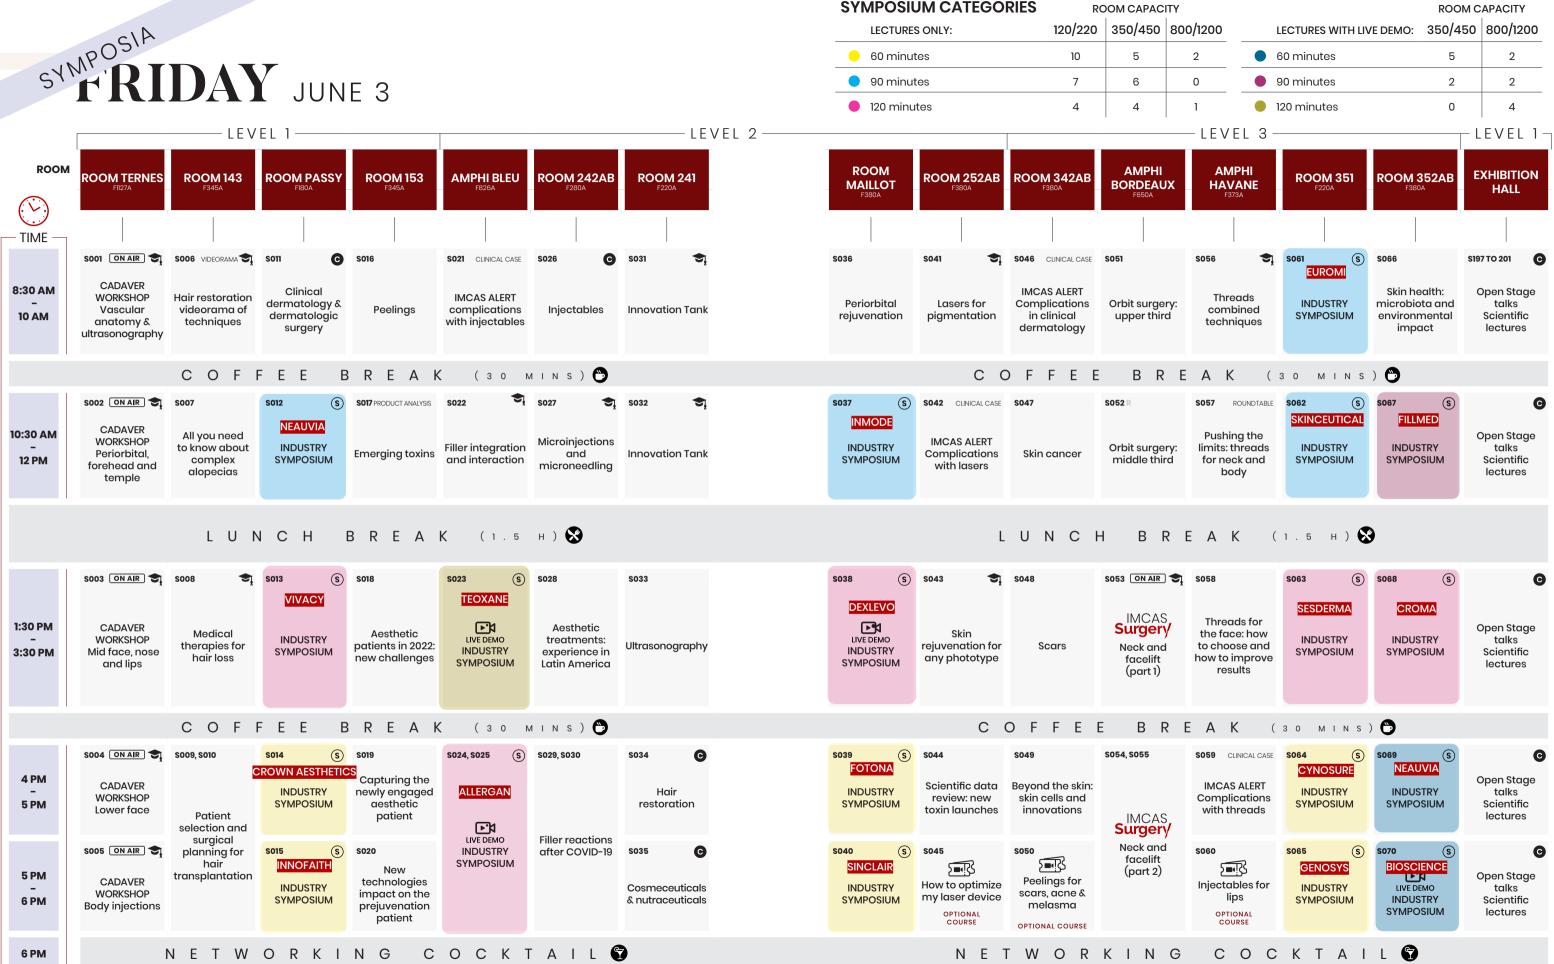

# SYMPOSIA

|     | Announcement of your symposium                                           | 2,000  | 9  |
|-----|--------------------------------------------------------------------------|--------|----|
|     | 60-min symposium - 120/220 pax **<br>(lectures)                          | 10,000 | 11 |
|     | 60-min symposium - 350/450 pax **<br>(lectures)                          | 14,000 | 5  |
|     | 60-min symposium - 350/450 pax **<br>(lectures and live demonstrations)  | 16,000 | 6  |
| NEW | 60-min symposium - 800/1200 pax **<br>(lectures and live demonstrations) | 26,750 | 2  |
| NEW | 90-min symposium - 120/220 pax **<br>(lectures)                          | 17,000 | 7  |
| NEW | 90-min symposium - 350/450 pax**<br>(lectures)                           | 24,000 | 6  |
| NEW | 90-min symposium - 350/450 pax**<br>(lectures and live demonstrations)   | 27,000 | 2  |
| NEW | 90-min symposium - 800/1200 pax**<br>(lectures and live demonstrations)  | 35,000 | 2  |
| NEW | 120-min symposium - 120/220 pax **<br>(lectures)                         | 26,000 | 4  |
| NEW | 120-min symposium - 350/450 pax **<br>(lectures)                         | 37,000 | 4  |
| NEW | 120-min symposium - 800/1200 pax**<br>(lectures)                         | 47,000 | 1  |
| NEW | 120-min symposium - 800/1200 pax**<br>(lectures and live demonstrations) | 53,500 | 3  |
|     |                                                                          |        |    |

# EDUCATIONAL GRANT

|                                          | <b>NAL GRAN</b><br>IE SERIES (SOLE SPO                   | T                                                          | )                                                                                  |                                                        |                                  | HIGHLIGHTS                                                |                                               |
|------------------------------------------|----------------------------------------------------------|------------------------------------------------------------|------------------------------------------------------------------------------------|--------------------------------------------------------|----------------------------------|-----------------------------------------------------------|-----------------------------------------------|
| Body shaping                             | x2                                                       | Cosmeceuticals                                             |                                                                                    | Injectables                                            | x4                               | Cadaver workshop live an                                  | natomy                                        |
| Body surgery                             | x1                                                       | Face surgery                                               |                                                                                    | Lasers & EBD                                           |                                  | Live aesthetic surgery cou                                |                                               |
| Cell therapy, regener                    |                                                          | Genital treatments                                         | x4                                                                                 | <ul> <li>Peelings, mesotherapy &amp; ne</li> </ul>     |                                  | Global market summit                                      | x12                                           |
| <ul> <li>Clinical dermatology</li> </ul> |                                                          | Hair restoration                                           |                                                                                    | <ul> <li>Threads</li> </ul>                            | x1                               | Young sessions                                            | x12<br>x4                                     |
| Cinical derinatology                     | ***                                                      | <ul> <li>Huil restoration</li> </ul>                       |                                                                                    | TOTAL                                                  | x26                              | -                                                         |                                               |
|                                          |                                                          |                                                            |                                                                                    | TOTAL                                                  | X20                              | <ul> <li>Future tech (Al &amp; robotics,</li> </ul>       | new tech, R&D) — XI3                          |
|                                          |                                                          |                                                            |                                                                                    | — LEVEL 3 -                                            |                                  |                                                           |                                               |
|                                          |                                                          |                                                            |                                                                                    |                                                        |                                  |                                                           |                                               |
| ROOM<br>MAILLOT<br>F380A                 | ROOM 252AB<br>F380A                                      | ROOM 342AB                                                 | AMPHI<br>BORDEAUX<br>F650A                                                         | AMPHI<br>HAVANE<br>F373A                               | ROOM 351<br>F220A                | ROOM 352AB                                                | EXHIBITION<br>HALL                            |
|                                          |                                                          |                                                            |                                                                                    |                                                        |                                  |                                                           |                                               |
| S036                                     | s041 🗲                                                   | S046 CLINICAL CASE                                         | S051                                                                               | S056 🗲                                                 | S061 (S                          | S066                                                      | S197 TO 201 C                                 |
| Periorbital<br>rejuvenation              | LUTRONIC<br>Lasers for<br>pigmentation                   | IMCAS ALERT<br>Complications<br>in clinical<br>dermatology | Orbit surgery:<br>upper third                                                      | APTOS<br>Threads<br>combined<br>techniques             | INDUSTRY<br>SYMPOSIUM            | Skin health:<br>microbiota and<br>environmental<br>impact | Open Stage<br>talks<br>Scientific<br>lectures |
|                                          | C O F                                                    | FEE                                                        | BRE                                                                                | АК (зо                                                 | MINU                             | JTES)                                                     |                                               |
| s037 (S)                                 | S042 CLINICAL CASE                                       | S047                                                       | <b>S052</b> R                                                                      | S057 ROUNDTABLE                                        | S062 (S                          | ) so67 (s)                                                | G                                             |
|                                          |                                                          |                                                            |                                                                                    |                                                        |                                  |                                                           | Ŭ                                             |
| INDUSTRY<br>SYMPOSIUM                    | IMCAS ALERT<br>Complications<br>with lasers              | Skin cancer                                                | Orbit surgery:<br>middle third                                                     | Pushing the<br>limits: threads<br>for neck and<br>body | INDUSTRY<br>SYMPOSIUM            | LIVE DEMO<br>INDUSTRY<br>SYMPOSIUM                        | Open Stage<br>talks<br>Scientific<br>lectures |
|                                          | LU                                                       | N С Н                                                      | BRE                                                                                | АК (1.                                                 | 5 H O U                          | rs)                                                       |                                               |
| SO38 (S)                                 | so43                                                     | so48<br>Scars                                              | S053 ON AIR<br>ALMA LASERS<br>IMCAS<br>Surgery<br>Neck and<br>facelift<br>(part 1) | X                                                      | SO63 (S<br>INDUSTRY<br>SYMPOSIUM | INDUSTRY<br>SYMPOSIUM                                     | Open Stage<br>talks<br>Scientific<br>lectures |
|                                          | C O F                                                    | FEE                                                        | BRE                                                                                | АК (зо                                                 | MINU                             | JTES)                                                     |                                               |
| so39 (S)                                 | S044                                                     | S049                                                       | <b>S054, S055</b>                                                                  | <b>\$059</b> CLINICAL CASE                             | S064 (S                          | soea (s)                                                  | O                                             |
| INDUSTRY<br>SYMPOSIUM                    | Scientific data<br>review: new<br>toxin launches         | Beyond the skin:<br>skin cells and<br>innovations          | IMCAS<br>Surgery                                                                   | IMCAS ALERT<br>Threads<br>Complications                | INDUSTRY<br>SYMPOSIUM            | INDUSTRY<br>SYMPOSIUM                                     | Open Stage<br>talks<br>Scientific<br>lectures |
| s040 (S)                                 | S045                                                     | S050                                                       | Neck and                                                                           | S060                                                   | \$065 (S                         | so70 (s)                                                  | G                                             |
| INDUSTRY<br>SYMPOSIUM                    | How to optimize<br>my laser device<br>OPTIONAL<br>COURSE | Peelings for<br>scars, acne &<br>melasma                   | facelift<br>(part 2)                                                               | Injectables for<br>lips<br>OPTIONAL<br>COURSE          | INDUSTRY<br>SYMPOSIUM            | LIVE DEMO<br>INDUSTRY<br>SYMPOSIUM                        | Open Stage<br>talks<br>Scientific<br>lectures |
|                                          |                                                          |                                                            |                                                                                    |                                                        |                                  |                                                           |                                               |