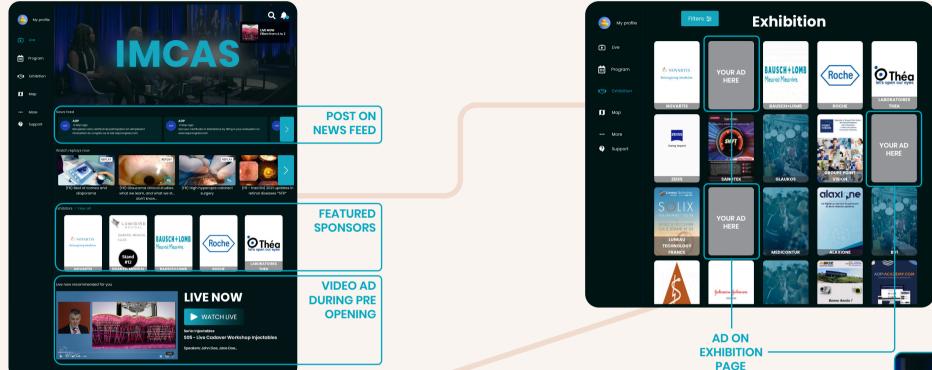

# **PROGRAM**

Take a look at the various **ACCESS POINTS** marked on this guide. These are the areas where delegates on the platform click to access your company page.

As you can see, the **ACCESS POINTS** are located in areas with high traffic and visibility to guarantee that your company gets the exposure on the IMCAS. Live platform and maximise your lead capture

# IMCAS LIVE\*

| DVERTIS | SING ON THE PLATFORM                                                   | EUR    | QTY |
|---------|------------------------------------------------------------------------|--------|-----|
| NEW     | Company page: video banner*                                            | 500    | œ   |
| NEW     | Exhibition page: *<br>Ad on exhibition page (one day)                  | 1,500  | 30  |
| NEW     | Home page: post on newsfeed *                                          | 2,000  | 15  |
| NEW     | Header: Push notification*                                             | 3,000  | 15  |
| NEW     | Home page:***<br>"featured sponsors" list (one day)                    | 4,000  | 36  |
| NEW     | Home page: video ad during <sup>*</sup><br>pre-opening (2 weeks prior) | 4,000  | 15  |
| NEW     | Virtual selfie corner background *                                     | 13,000 | 1   |