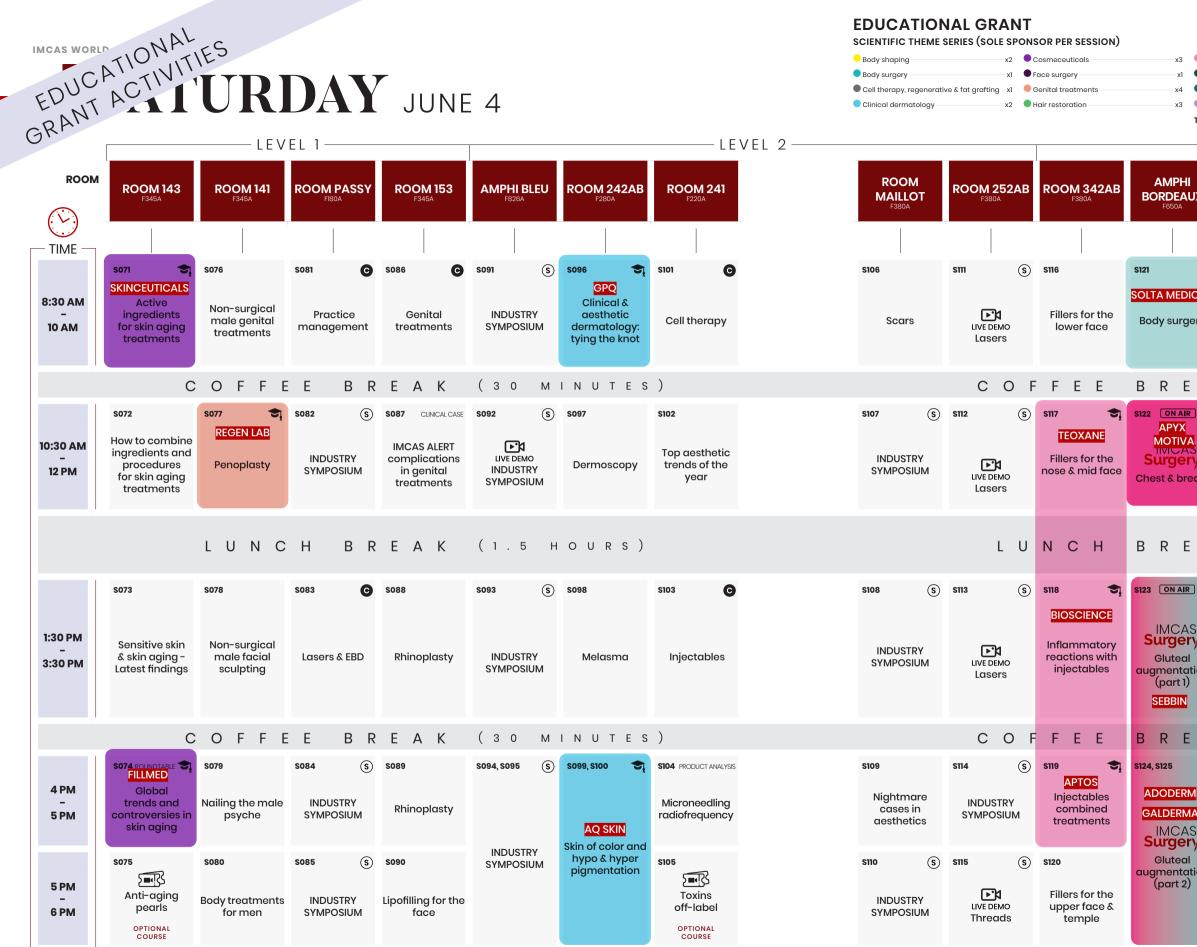

# EDUCATIONAL GRANT

|                                          | <b>NAL GRAN</b><br>IE SERIES (SOLE SPO                   | T                                                          | )                                                                                  |                                                        |                                  | HIGHLIGHTS                                                |                                               |
|------------------------------------------|----------------------------------------------------------|------------------------------------------------------------|------------------------------------------------------------------------------------|--------------------------------------------------------|----------------------------------|-----------------------------------------------------------|-----------------------------------------------|
| Body shaping                             | x2                                                       | Cosmeceuticals                                             |                                                                                    | Injectables                                            | x4                               | Cadaver workshop live an                                  | natomy                                        |
| Body surgery                             | x1                                                       | Face surgery                                               |                                                                                    | Lasers & EBD                                           |                                  | Live aesthetic surgery cou                                |                                               |
| Cell therapy, regener                    |                                                          | Genital treatments                                         | x4                                                                                 | <ul> <li>Peelings, mesotherapy &amp; ne</li> </ul>     |                                  | Global market summit                                      | x12                                           |
| <ul> <li>Clinical dermatology</li> </ul> |                                                          | Hair restoration                                           |                                                                                    | <ul> <li>Threads</li> </ul>                            | x1                               | Young sessions                                            | x12<br>x4                                     |
| Cinical derinatology                     | ***                                                      | <ul> <li>Huil restoration</li> </ul>                       |                                                                                    | TOTAL                                                  | x26                              | -                                                         |                                               |
|                                          |                                                          |                                                            |                                                                                    | TOTAL                                                  | X20                              | <ul> <li>Future tech (Al &amp; robotics,</li> </ul>       | new tech, R&D) — XI3                          |
|                                          |                                                          |                                                            |                                                                                    | — LEVEL 3 -                                            |                                  |                                                           |                                               |
|                                          |                                                          |                                                            |                                                                                    |                                                        |                                  |                                                           |                                               |
| ROOM<br>MAILLOT<br>F380A                 | ROOM 252AB<br>F380A                                      | ROOM 342AB                                                 | AMPHI<br>BORDEAUX<br>F650A                                                         | AMPHI<br>HAVANE<br>F373A                               | ROOM 351<br>F220A                | ROOM 352AB                                                | EXHIBITION<br>HALL                            |
|                                          |                                                          |                                                            |                                                                                    |                                                        |                                  |                                                           |                                               |
| S036                                     | s041 🗲                                                   | S046 CLINICAL CASE                                         | S051                                                                               | S056 🗲                                                 | S061 (S                          | S066                                                      | S197 TO 201 C                                 |
| Periorbital<br>rejuvenation              | LUTRONIC<br>Lasers for<br>pigmentation                   | IMCAS ALERT<br>Complications<br>in clinical<br>dermatology | Orbit surgery:<br>upper third                                                      | APTOS<br>Threads<br>combined<br>techniques             | INDUSTRY<br>SYMPOSIUM            | Skin health:<br>microbiota and<br>environmental<br>impact | Open Stage<br>talks<br>Scientific<br>lectures |
|                                          | C O F                                                    | FEE                                                        | BRE                                                                                | АК (зо                                                 | MINU                             | JTES)                                                     |                                               |
| s037 (S)                                 | S042 CLINICAL CASE                                       | S047                                                       | <b>S052</b> R                                                                      | S057 ROUNDTABLE                                        | S062 (S                          | ) so67 (s)                                                | G                                             |
|                                          |                                                          |                                                            |                                                                                    |                                                        |                                  |                                                           | Ŭ                                             |
| INDUSTRY<br>SYMPOSIUM                    | IMCAS ALERT<br>Complications<br>with lasers              | Skin cancer                                                | Orbit surgery:<br>middle third                                                     | Pushing the<br>limits: threads<br>for neck and<br>body | INDUSTRY<br>SYMPOSIUM            | LIVE DEMO<br>INDUSTRY<br>SYMPOSIUM                        | Open Stage<br>talks<br>Scientific<br>lectures |
|                                          | LU                                                       | N С Н                                                      | BRE                                                                                | АК (1.                                                 | 5 H O U                          | rs)                                                       |                                               |
| SO38 (S)                                 | so43                                                     | so48<br>Scars                                              | S053 ON AIR<br>ALMA LASERS<br>IMCAS<br>Surgery<br>Neck and<br>facelift<br>(part 1) | X                                                      | SO63 (S<br>INDUSTRY<br>SYMPOSIUM | INDUSTRY<br>SYMPOSIUM                                     | Open Stage<br>talks<br>Scientific<br>lectures |
|                                          | C O F                                                    | FEE                                                        | BRE                                                                                | АК (зо                                                 | MINU                             | JTES)                                                     |                                               |
| so39 (S)                                 | S044                                                     | S049                                                       | <b>S054, S055</b>                                                                  | <b>\$059</b> CLINICAL CASE                             | S064 (S                          | soea (s)                                                  | O                                             |
| INDUSTRY<br>SYMPOSIUM                    | Scientific data<br>review: new<br>toxin launches         | Beyond the skin:<br>skin cells and<br>innovations          | IMCAS<br>Surgery                                                                   | IMCAS ALERT<br>Threads<br>Complications                | INDUSTRY<br>SYMPOSIUM            | INDUSTRY<br>SYMPOSIUM                                     | Open Stage<br>talks<br>Scientific<br>lectures |
| s040 (S)                                 | S045                                                     | S050                                                       | Neck and                                                                           | S060                                                   | \$065 (S                         | so70 (s)                                                  | G                                             |
| INDUSTRY<br>SYMPOSIUM                    | How to optimize<br>my laser device<br>OPTIONAL<br>COURSE | Peelings for<br>scars, acne &<br>melasma                   | facelift<br>(part 2)                                                               | Injectables for<br>lips<br>OPTIONAL<br>COURSE          | INDUSTRY<br>SYMPOSIUM            | LIVE DEMO<br>INDUSTRY<br>SYMPOSIUM                        | Open Stage<br>talks<br>Scientific<br>lectures |
|                                          |                                                          |                                                            |                                                                                    |                                                        |                                  |                                                           |                                               |