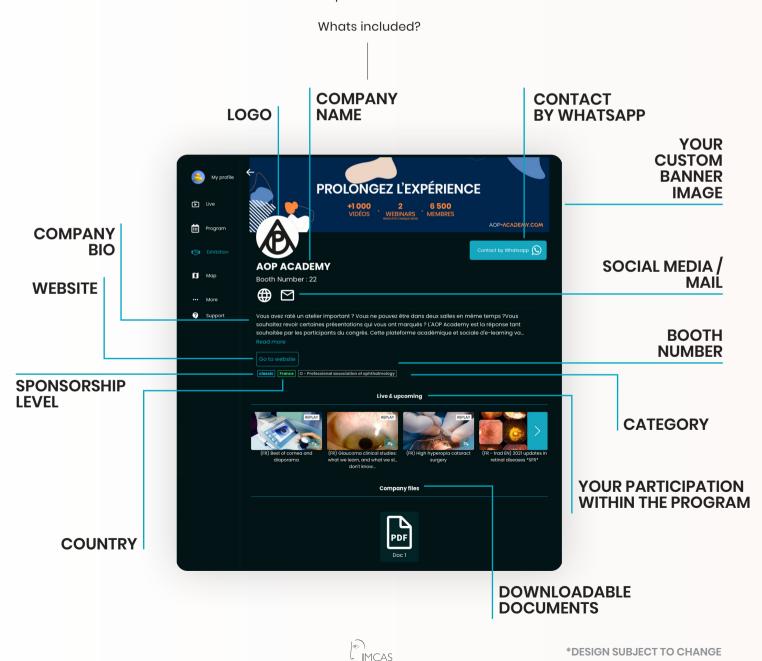

# your company page on IMCAS.Live is automatically included with your booth!

We call upon your active participation and joint effort alongside us to animate your digital presence, and to profit from this unique offer by maximising on online opportunities for lead capture and conversion.

# **PROGRAM**

Take a look at the various **ACCESS POINTS** marked on this guide. These are the areas where delegates on the platform click to access your company page.

As you can see, the **ACCESS POINTS** are located in areas with high traffic and visibility to guarantee that your company gets the exposure on the IMCAS. Live platform and maximise your lead capture