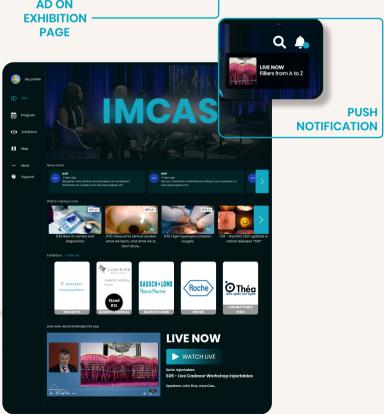

# **PROGRAM**

Take a look at the various **ACCESS POINTS** marked on this guide. These are the areas where delegates on the platform click to access your company page.

As you can see, the **ACCESS POINTS** are located in areas with high traffic and visibility to guarantee that your company gets the exposure on the IMCAS. Live platform and maximise your lead capture

# IMCAS LIVE\*

| DVERTIS | SING ON THE PLATFORM                                                   | EUR    | QTY |
|---------|------------------------------------------------------------------------|--------|-----|
| NEW     | Company page: video banner*                                            | 500    | œ   |
| NEW     | Exhibition page: *<br>Ad on exhibition page (one day)                  | 1,500  | 30  |
| NEW     | Home page: post on newsfeed *                                          | 2,000  | 15  |
| NEW     | Header: Push notification*                                             | 3,000  | 15  |
| NEW     | Home page:***<br>"featured sponsors" list (one day)                    | 4,000  | 36  |
| NEW     | Home page: video ad during <sup>*</sup><br>pre-opening (2 weeks prior) | 4,000  | 15  |
| NEW     | Virtual selfie corner background *                                     | 13,000 | 1   |