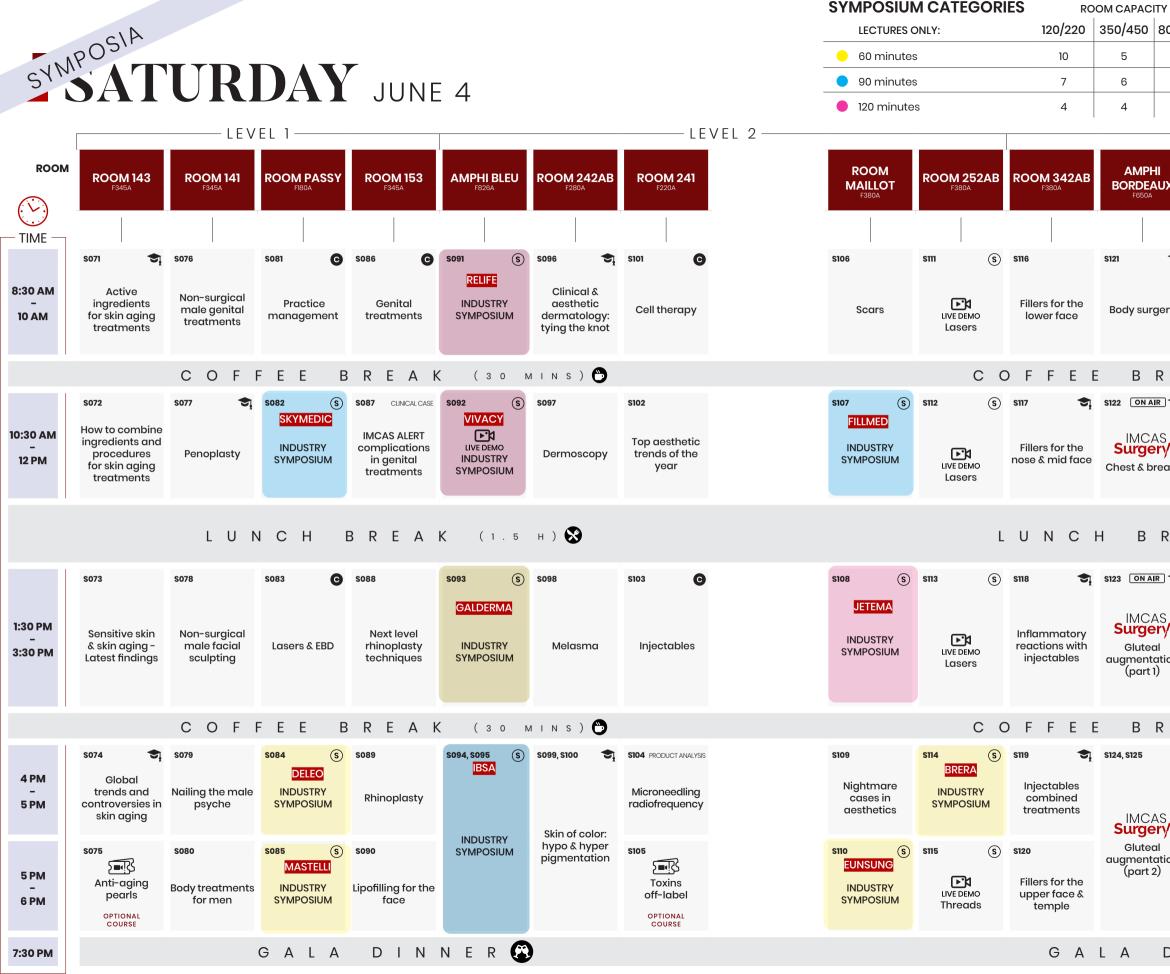

# SYMPOSIA

|     | Announcement of your symposium                                           | 2,000  | 9  |
|-----|--------------------------------------------------------------------------|--------|----|
|     | 60-min symposium - 120/220 pax **<br>(lectures)                          | 10,000 | 11 |
|     | 60-min symposium - 350/450 pax **<br>(lectures)                          | 14,000 | 5  |
|     | 60-min symposium - 350/450 pax **<br>(lectures and live demonstrations)  | 16,000 | 6  |
| NEW | 60-min symposium - 800/1200 pax **<br>(lectures and live demonstrations) | 26,750 | 2  |
| NEW | 90-min symposium - 120/220 pax **<br>(lectures)                          | 17,000 | 7  |
| NEW | 90-min symposium - 350/450 pax**<br>(lectures)                           | 24,000 | 6  |
| NEW | 90-min symposium - 350/450 pax**<br>(lectures and live demonstrations)   | 27,000 | 2  |
| NEW | 90-min symposium - 800/1200 pax**<br>(lectures and live demonstrations)  | 35,000 | 2  |
| NEW | 120-min symposium - 120/220 pax **<br>(lectures)                         | 26,000 | 4  |
| NEW | 120-min symposium - 350/450 pax **<br>(lectures)                         | 37,000 | 4  |
| NEW | 120-min symposium - 800/1200 pax**<br>(lectures)                         | 47,000 | 1  |
| NEW | 120-min symposium - 800/1200 pax**<br>(lectures and live demonstrations) | 53,500 | 3  |
|     |                                                                          |        |    |

# EDUCATIONAL GRANT

|                                          | <b>NAL GRAN</b><br>IE SERIES (SOLE SPO                   | T                                                          | )                                                                                  |                                                        |                                  | HIGHLIGHTS                                                |                                               |
|------------------------------------------|----------------------------------------------------------|------------------------------------------------------------|------------------------------------------------------------------------------------|--------------------------------------------------------|----------------------------------|-----------------------------------------------------------|-----------------------------------------------|
| Body shaping                             | x2                                                       | Cosmeceuticals                                             |                                                                                    | Injectables                                            | x4                               | Cadaver workshop live an                                  | natomy                                        |
| Body surgery                             | x1                                                       | Face surgery                                               |                                                                                    | Lasers & EBD                                           |                                  | Live aesthetic surgery cou                                |                                               |
| Cell therapy, regener                    |                                                          | Genital treatments                                         | x4                                                                                 | <ul> <li>Peelings, mesotherapy &amp; ne</li> </ul>     |                                  | Global market summit                                      | x12                                           |
| <ul> <li>Clinical dermatology</li> </ul> |                                                          | Hair restoration                                           |                                                                                    | <ul> <li>Threads</li> </ul>                            | x1                               | Young sessions                                            | x12<br>x4                                     |
| Cinical derinatology                     | ***                                                      | <ul> <li>Huil restoration</li> </ul>                       |                                                                                    | TOTAL                                                  | x26                              | -                                                         |                                               |
|                                          |                                                          |                                                            |                                                                                    | TOTAL                                                  | X20                              | <ul> <li>Future tech (Al &amp; robotics,</li> </ul>       | new tech, R&D) — XI3                          |
|                                          |                                                          |                                                            |                                                                                    | — LEVEL 3 -                                            |                                  |                                                           |                                               |
|                                          |                                                          |                                                            |                                                                                    |                                                        |                                  |                                                           |                                               |
| ROOM<br>MAILLOT<br>F380A                 | ROOM 252AB<br>F380A                                      | ROOM 342AB                                                 | AMPHI<br>BORDEAUX<br>F650A                                                         | AMPHI<br>HAVANE<br>F373A                               | ROOM 351<br>F220A                | ROOM 352AB                                                | EXHIBITION<br>HALL                            |
|                                          |                                                          |                                                            |                                                                                    |                                                        |                                  |                                                           |                                               |
| S036                                     | s041 🗲                                                   | S046 CLINICAL CASE                                         | S051                                                                               | S056 🗲                                                 | S061 (S                          | S066                                                      | S197 TO 201 C                                 |
| Periorbital<br>rejuvenation              | LUTRONIC<br>Lasers for<br>pigmentation                   | IMCAS ALERT<br>Complications<br>in clinical<br>dermatology | Orbit surgery:<br>upper third                                                      | APTOS<br>Threads<br>combined<br>techniques             | INDUSTRY<br>SYMPOSIUM            | Skin health:<br>microbiota and<br>environmental<br>impact | Open Stage<br>talks<br>Scientific<br>lectures |
|                                          | C O F                                                    | FEE                                                        | BRE                                                                                | АК (зо                                                 | MINU                             | JTES)                                                     |                                               |
| s037 (S)                                 | S042 CLINICAL CASE                                       | S047                                                       | <b>S052</b> R                                                                      | S057 ROUNDTABLE                                        | S062 (S                          | ) so67 (s)                                                | G                                             |
|                                          |                                                          |                                                            |                                                                                    |                                                        |                                  |                                                           | Ŭ                                             |
| INDUSTRY<br>SYMPOSIUM                    | IMCAS ALERT<br>Complications<br>with lasers              | Skin cancer                                                | Orbit surgery:<br>middle third                                                     | Pushing the<br>limits: threads<br>for neck and<br>body | INDUSTRY<br>SYMPOSIUM            | LIVE DEMO<br>INDUSTRY<br>SYMPOSIUM                        | Open Stage<br>talks<br>Scientific<br>lectures |
|                                          | LU                                                       | N С Н                                                      | BRE                                                                                | АК (1.                                                 | 5 H O U                          | rs)                                                       |                                               |
| SO38 (S)                                 | so43                                                     | so48<br>Scars                                              | S053 ON AIR<br>ALMA LASERS<br>IMCAS<br>Surgery<br>Neck and<br>facelift<br>(part 1) | X                                                      | SO63 (S<br>INDUSTRY<br>SYMPOSIUM | INDUSTRY<br>SYMPOSIUM                                     | Open Stage<br>talks<br>Scientific<br>lectures |
|                                          | C O F                                                    | FEE                                                        | BRE                                                                                | АК (зо                                                 | MINU                             | JTES)                                                     |                                               |
| so39 (S)                                 | S044                                                     | S049                                                       | <b>S054, S055</b>                                                                  | <b>\$059</b> CLINICAL CASE                             | S064 (S                          | soea (s)                                                  | O                                             |
| INDUSTRY<br>SYMPOSIUM                    | Scientific data<br>review: new<br>toxin launches         | Beyond the skin:<br>skin cells and<br>innovations          | IMCAS<br>Surgery                                                                   | IMCAS ALERT<br>Threads<br>Complications                | INDUSTRY<br>SYMPOSIUM            | INDUSTRY<br>SYMPOSIUM                                     | Open Stage<br>talks<br>Scientific<br>lectures |
| s040 (S)                                 | S045                                                     | S050                                                       | Neck and                                                                           | S060                                                   | \$065 (S                         | so70 (s)                                                  | G                                             |
| INDUSTRY<br>SYMPOSIUM                    | How to optimize<br>my laser device<br>OPTIONAL<br>COURSE | Peelings for<br>scars, acne &<br>melasma                   | facelift<br>(part 2)                                                               | Injectables for<br>lips<br>OPTIONAL<br>COURSE          | INDUSTRY<br>SYMPOSIUM            | LIVE DEMO<br>INDUSTRY<br>SYMPOSIUM                        | Open Stage<br>talks<br>Scientific<br>lectures |
|                                          |                                                          |                                                            |                                                                                    |                                                        |                                  |                                                           |                                               |