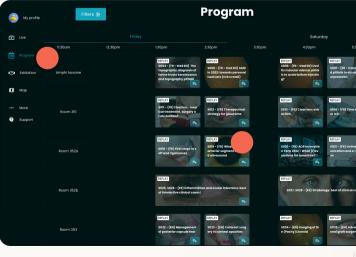

# **PROGRAM**

Take a look at the various **ACCESS POINTS** marked on this guide. These are the areas where delegates on the platform click to access your company page.

As you can see, the **ACCESS POINTS** are located in areas with high traffic and visibility to guarantee that your company gets the exposure on the IMCAS. Live platform and maximise your lead capture