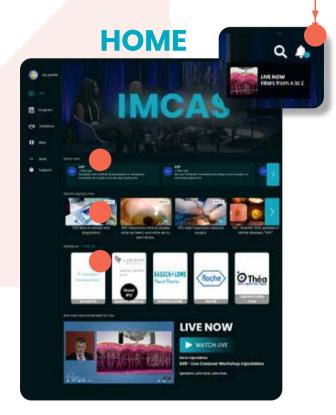

## **ACCESS POINT**

Take a look at the various ACCESS POINTS marked on this guide. These are the areas where delegates on the platform click to access your company page.

As you can see, the ACCESS POINTS are located in areas with high traffic and visibility to guarantee that your company gets the exposure on the IMCAS. Live platform and maximise your lead capture opportunities.

#### **EXHIBITION**