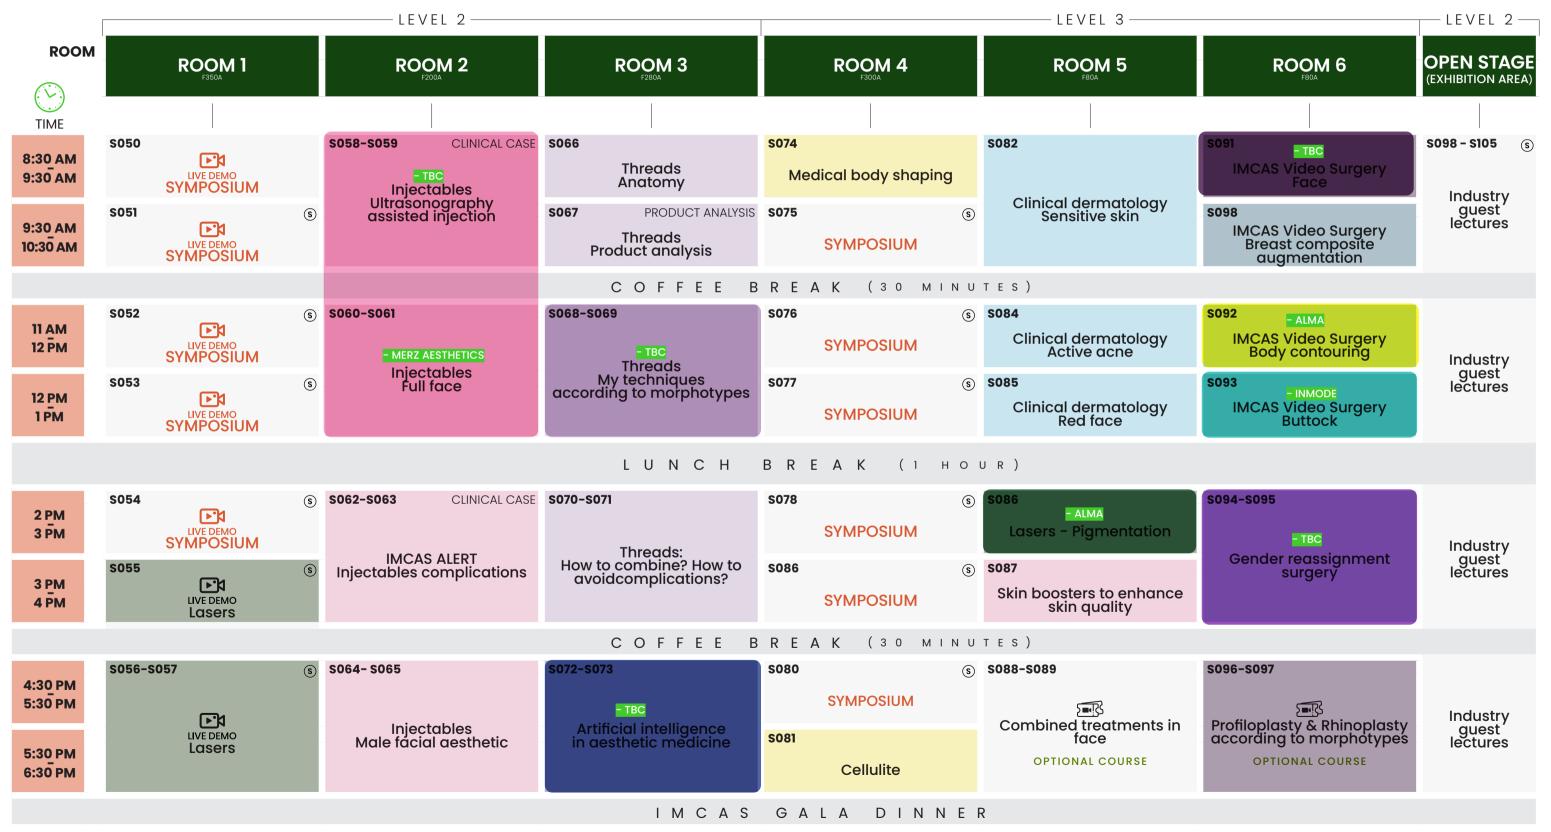

11

60 minutes

6

|                                          | LEVEL 2                                       |                                      |                                                     | LEVEL 3                                          |                                                       |                                                                       | LEVEL 2                         |
|------------------------------------------|-----------------------------------------------|--------------------------------------|-----------------------------------------------------|--------------------------------------------------|-------------------------------------------------------|-----------------------------------------------------------------------|---------------------------------|
| ROOM                                     | ROOM 1                                        | <b>ROOM 2</b>                        | ROOM 3                                              | ROOM 4                                           | ROOM 5                                                | ROOM 6                                                                | OPEN STAGE<br>(EXHIBITION AREA) |
| TIME                                     |                                               |                                      |                                                     |                                                  |                                                       |                                                                       |                                 |
| 8:30 AM<br>9:30 AM                       | MERZ AESTHETICS LIVE DEMO SYMPOSIUM           | s058-s059 CLINICAL CASE  Injectables | Threads<br>Anatomy                                  | Medical body shaping                             | <b>\$082</b>                                          | IMCAS Video Surgery<br>Face                                           | s098 - s105 s                   |
| 9:30 AM<br>10:30 AM                      | BTL AESTHETICS LIVE DEMO SYMPOSIUM            | Ultrasonography                      | Threads Product analysis                            | SUTS HUGEL SYMPOSIUM                             | Clinical dermatology<br>Sensitive skin                | IMCAS Video Surgery Breast composite augmentation                     | guest<br>lectures               |
|                                          |                                               |                                      | C O F F E E B                                       | REAK (30 MINU                                    | T E S )                                               |                                                                       |                                 |
| 11 AM<br>12 PM                           | NEAUVIA LIVE DEMO SYMPOSIUM                   |                                      | S068-S069 Threads                                   | CYNOSURE SYMPOSIUM                               | Clinical dermatology<br>Active acne                   | IMCAS Video Surgery<br>Body contouring                                | Industry                        |
| 12 PM<br>1 PM                            | WON TECH LIVE DEMO SYMPOSIUM                  | Injectables<br>Full face             | My techniques according to morphotypes              | SINCLAIR SYMPOSIUM                               | s085<br>Clinical dermatology<br>Red face              | so93  IMCAS Video Surgery Buttock                                     | guest'<br>lectures              |
|                                          | LUNCH BREAK (1 HOUR)                          |                                      |                                                     |                                                  |                                                       |                                                                       |                                 |
| 2 PM<br>3 PM                             | SO54  ASTERASYS  LIVE DEMO SYMPOSIUM  SO55  S | IMCAS ALERT                          | Threads: How to combine? How to avoidcomplications? | SO78  PHARMARESEARCH  SYMPOSIUM  S086  EXOCOBIO  | Lasers - Pigmentation  sos7  Skin boosters to enhance | S094-S095  Gender reassignment surgery                                | Industry<br>guest<br>lectures   |
| 4 PM                                     | LIVE DEMO<br>Lasers                           |                                      |                                                     | SYMPOSIUM                                        | skin quality                                          |                                                                       |                                 |
|                                          |                                               |                                      | C O F F E E B                                       | REAK (30 MINU                                    | T E S )                                               |                                                                       |                                 |
| 4:30 PM<br>5:30 PM<br>5:30 PM<br>6:30 PM | S056-S057 ©S  LIVE DEMO Lasers                | Injectables Male facial aesthetic    | Artificial intelligence in aesthetic medicine       | SO80 DONGBANG MEDICAL SYMPOSIUM  SO81  Cellulite | Combined treatments in face OPTIONAL COURSE           | Profiloplasty & Rhinoplasty according to morphotypes  OPTIONAL COURSE | Industry<br>guest<br>lectures   |
| IMCAS GALA DINNER                        |                                               |                                      |                                                     |                                                  |                                                       |                                                                       |                                 |