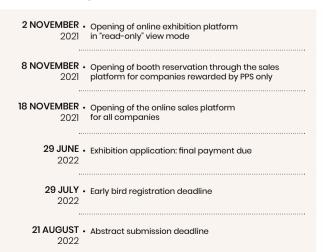

## Mark your calendar

| 14 SEPTEMBER • 2022        | Group registration deadline                                   |
|----------------------------|---------------------------------------------------------------|
| 18 SEPTEMBER • 2022        | Online included exhibitor badge submission deadline           |
| <b>27 SEPTEMBER</b> • 2022 | Online delegate and additional exhibitor badge order deadline |
| <b>28 SEPTEMBER</b> • 2022 | Booth set-up<br>(exact time is vsible on company account)     |
| <b>29 SEPTEMBER</b> • 2022 | Opening of IMCAS Asia 2022                                    |
| 1 OCTOBER • 2022           | End of IMCAS Asia 2022 and booth dismantling                  |