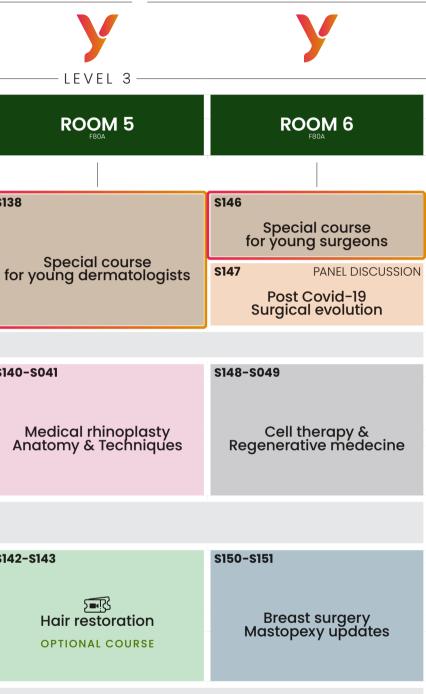

#### **EDUCATIONAL GRANT**

SYMPOSIA THURSDAY SEPTEMBER 29

SYMPOSIUM CATEGORIES

ROOM CAPACITY

250/350

LECTURES WITH LIVE DEMO:

ROOM CAPACITY 250/350

60 minutes

LECTURES ONLY:

11

60 minutes 6

FRIDAY SEPTEMBER 30

SYMPOSIUM CATEGORIES

ROOM CAPACITY 250/350

LECTURES WITH LIVE DEMO:

ROOM CAPACITY 250/350

**SYMPOSIUM CATEGORIES** 

ROOM CAPACITY 250/350

LECTURES WITH LIVE DEMO:

**ROOM CAPACITY** 250/350

60 minutes

LECTURES ONLY:

11

60 minutes