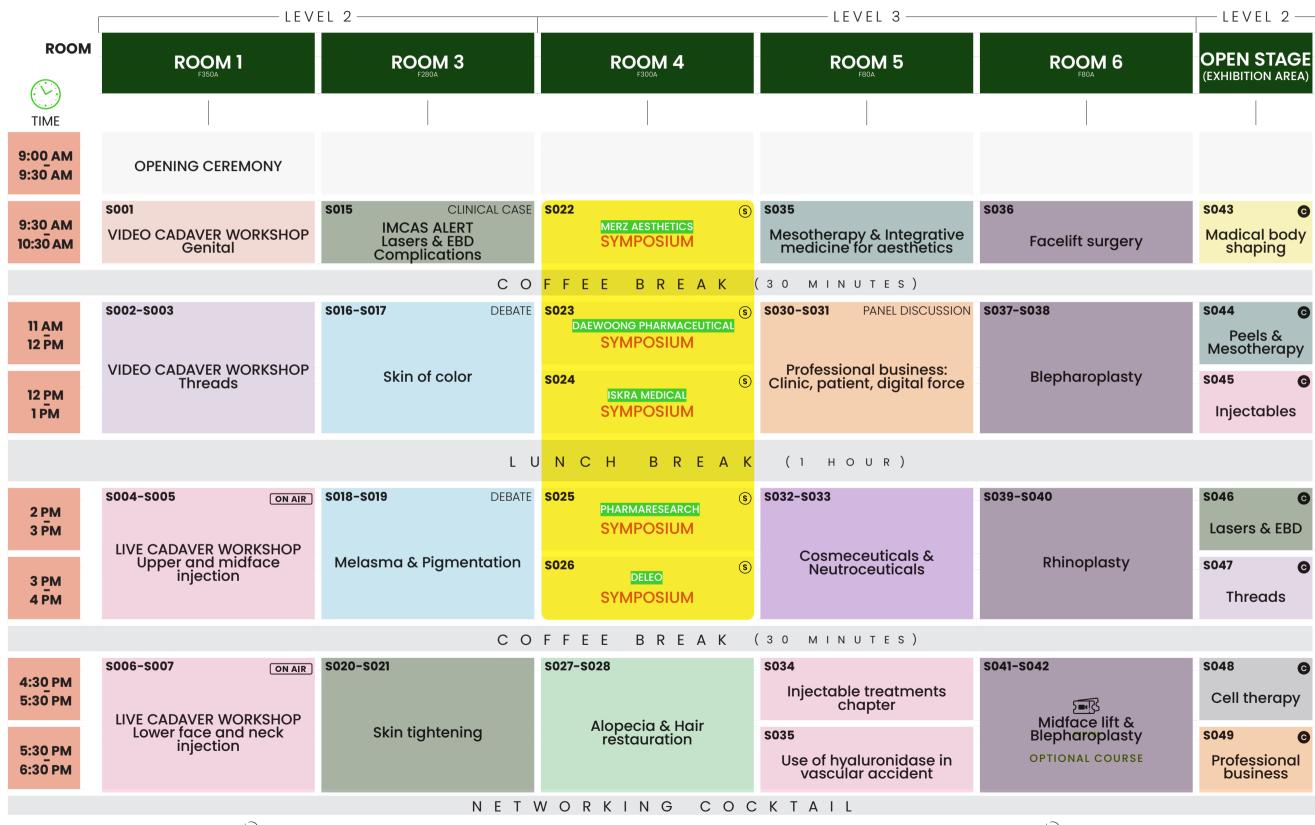

#### **EDUCATIONAL GRANT**

SYMPOSIA THURSDAY SEPTEMBER 29

SYMPOSIUM CATEGORIES

ROOM CAPACITY

250/350

LECTURES WITH LIVE DEMO:

ROOM CAPACITY 250/350

60 minutes

LECTURES ONLY:

11

60 minutes 6

FRIDAY SEPTEMBER 30

SYMPOSIUM CATEGORIES

ROOM CAPACITY 250/350

LECTURES WITH LIVE DEMO:

ROOM CAPACITY 250/350

**SYMPOSIUM CATEGORIES** 

ROOM CAPACITY 250/350

LECTURES WITH LIVE DEMO:

**ROOM CAPACITY** 250/350

60 minutes

LECTURES ONLY:

11

60 minutes