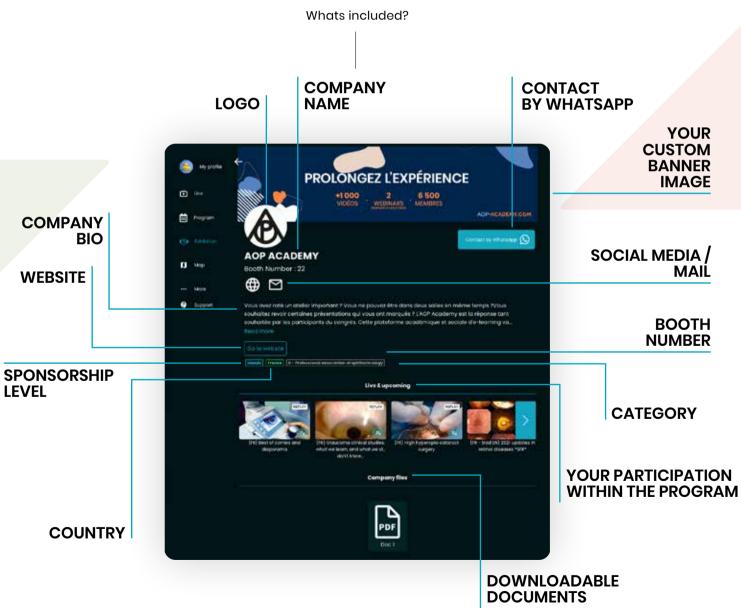

## your company page\*

#### your company page on IMCAS.Live is automatically included with your booth!

We call upon your active participation and joint effort alongside us to animate your digital presence, and to profit from this unique offer by maximising on online opportunities for lead capture and conversion.

## **ACCESS POINT**

Take a look at the various ACCESS POINTS marked on this guide. These are the areas where delegates on the platform click to access your company page.

As you can see, the ACCESS POINTS are located in areas with high traffic and visibility to guarantee that your company gets the exposure on the IMCAS. Live platform and maximise your lead capture opportunities.