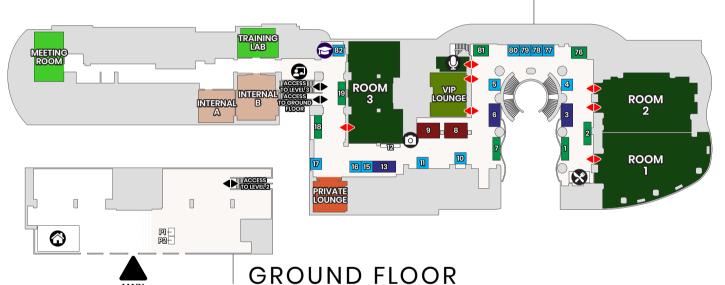

## The Athenee Hotel a Luxury Collection Hotel, Bangkok

61 WITTHAYU ROAD, LUMPINI, PATHUMWAN, BANGKO

CONFERENCE CAPACITY: 1,500 SEATS
CIRCULATION FLOW: 1,800 ATTENDEES

3<sup>RD</sup> FLOOR

2<sup>ND</sup> FLOOR

**ROOM** 

#### MAP KEY

#### SPONSORSHIP PACKAGES

| Conference room               |          | Registration        | LEVEL OF<br>SPONSORSHIP | SPONSORSHIP<br>REQUIRED IN USD | SQM | QTY |
|-------------------------------|----------|---------------------|-------------------------|--------------------------------|-----|-----|
| Exhibition                    | <b>9</b> | E-posters           | Classic                 | 5,000                          | 6   | 35  |
| Private lounge                | 8        | Coffee & lunch      | Bronze                  | 10,000                         | 9   | 17  |
| VIP Lounge<br>Speaker preview | room     | IMCAS Academy booth | Silver                  | 18,000                         | 12  | 14  |
| Meeting room                  | •        |                     | Gold                    | 28,000                         | 18  | 6   |
| & training lab                | 9        | Open stage room     | Platinum                | 38,000                         | 24  | 3   |
| Internal use                  | <b>©</b> | Photobooth          | Diamond                 | 48,000                         | 36  | 1   |
|                               |          | Selfie corner       |                         | 1                              | 1   | :   |