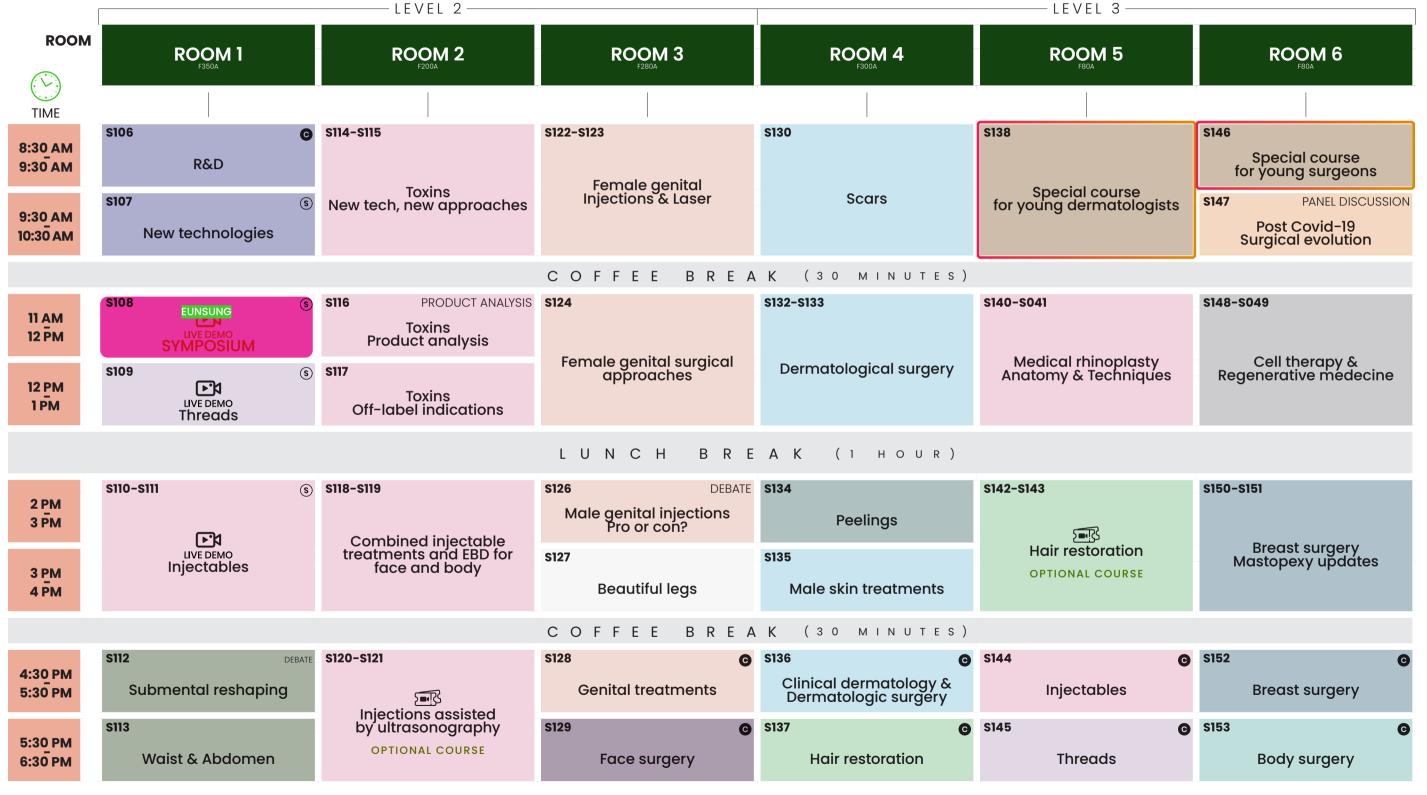

# EDUCATIONAL GRANT SCIENTIFIC THEME SERIES (SOLE SPONSOR PER SESSION) Body shaping x1 Clinical dermatology x1 Injectables x3 Body surgery x1 Face surgery x1 Lasers & EBD x4 Breast surgery x1 Genital treatments x1 Threads x1 Cell therapy, regenerative & fat grafting x1 Hair restoration x1 TOTAL x18

#### **EDUCATIONAL GRANT** SCIENTIFIC THEME SERIES (SOLE SPONSOR PER SESSION) HIGHLIGHTS Body surgery xl asers & FBD new tech & artificial intelligence x1 Face surgery -Cell therapy, regenerative & fat grafting - x1 Hair restoration TOTAL x18