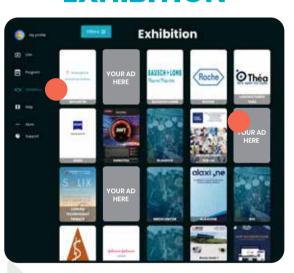

## **ACCESS POINT**

Take a look at the various ACCESS POINTS marked on this guide. These are the areas where delegates on the platform click to access your company page.

As you can see, the ACCESS POINTS are located in areas with high traffic and visibility to guarantee that your company gets the exposure on the IMCAS. Live platform and maximise your lead capture opportunities.

#### **EXHIBITION**