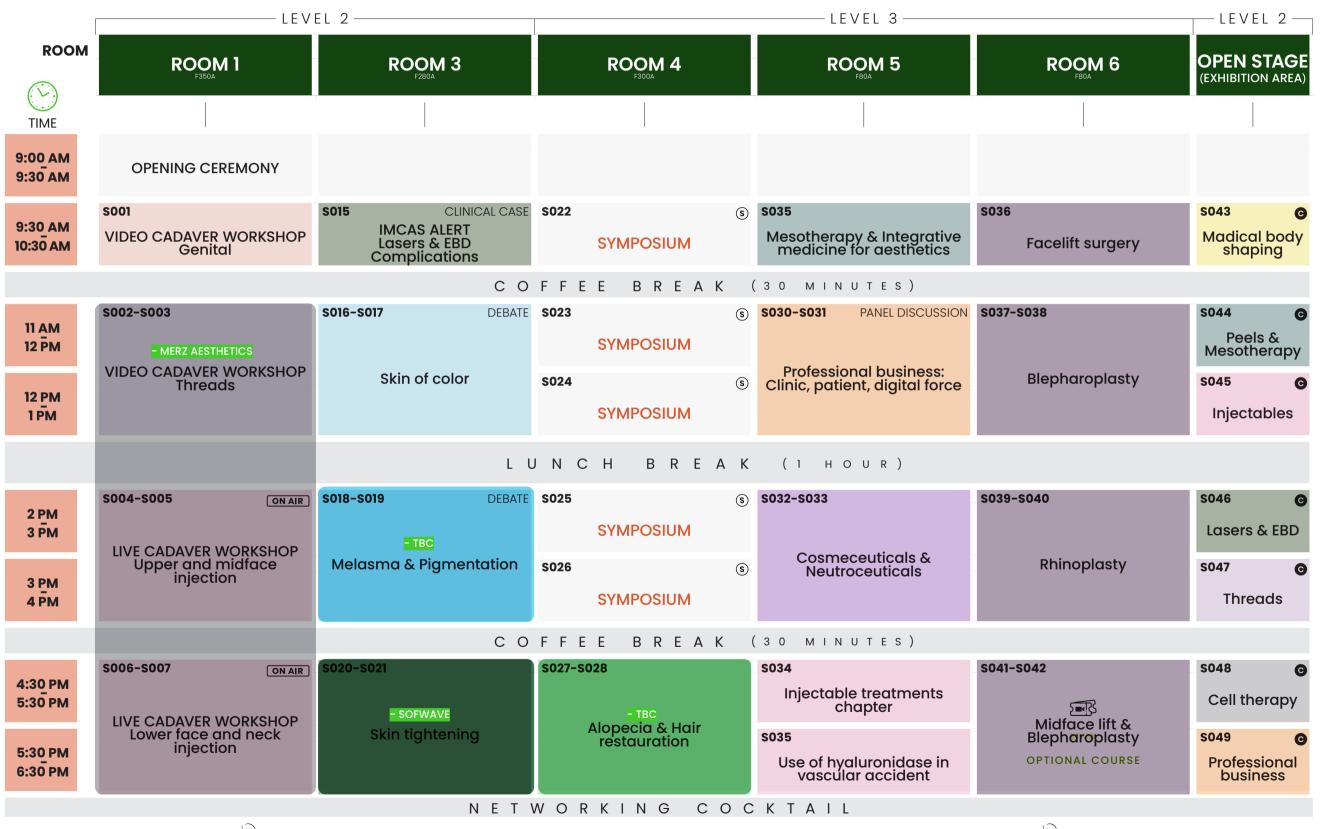

#### **EDUCATIONAL GRANT**

SYMPOSIA THURSDAY SEPTEMBER 29

SYMPOSIUM CATEGORIES

ROOM CAPACITY

250/350

LECTURES WITH LIVE DEMO:

ROOM CAPACITY 250/350

60 minutes

LECTURES ONLY:

11

60 minutes 6

FRIDAY SEPTEMBER 30

SYMPOSIUM CATEGORIES

ROOM CAPACITY 250/350

LECTURES WITH LIVE DEMO:

ROOM CAPACITY 250/350

**SYMPOSIUM CATEGORIES** 

ROOM CAPACITY 250/350

LECTURES WITH LIVE DEMO:

**ROOM CAPACITY** 250/350

60 minutes

LECTURES ONLY:

11

60 minutes