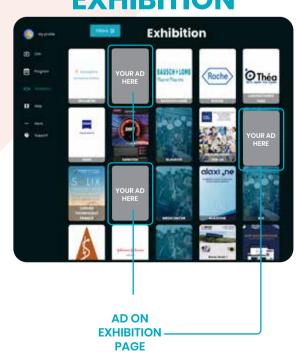

60-min symposium - 250/350 pax (lectures and live demonstrations)

| ADVERTIS | ING ON THE PLATFORM                                | EUR   | QTY |
|----------|----------------------------------------------------|-------|-----|
| NEW      | Exhibition page: * Ad on exhibition page (one day) | 700   | 5   |
| NEW      | Header: Push notification*                         | 1,000 | 9   |
|          |                                                    |       |     |

## **ACCESS POINT**

Take a look at the various ACCESS POINTS marked on this guide. These are the areas where delegates on the platform click to access your company page.

As you can see, the ACCESS POINTS are located in areas with high traffic and visibility to guarantee that your company gets the exposure on the IMCAS. Live platform and maximise your lead capture opportunities.

#### **EXHIBITION**