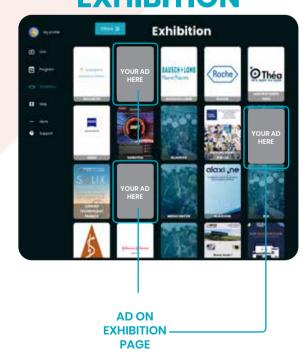

60-min symposium - 250/350 pax (lectures and live demonstrations)

| ADVERTIS | ING ON THE PLATFORM                                | EUR   | QTY |
|----------|----------------------------------------------------|-------|-----|
| NEW      | Exhibition page: * Ad on exhibition page (one day) | 700   | 5   |
| NEW      | Header: Push notification*                         | 1,000 | 9   |
|          |                                                    |       |     |

## **ACCESS POINT**

Take a look at the various ACCESS POINTS marked on this guide. These are the areas where delegates on the platform click to access your company page.

As you can see, the ACCESS POINTS are located in areas with high traffic and visibility to guarantee that your company gets the exposure on the IMCAS. Live platform and maximise your lead capture opportunities.

#### **EXHIBITION**