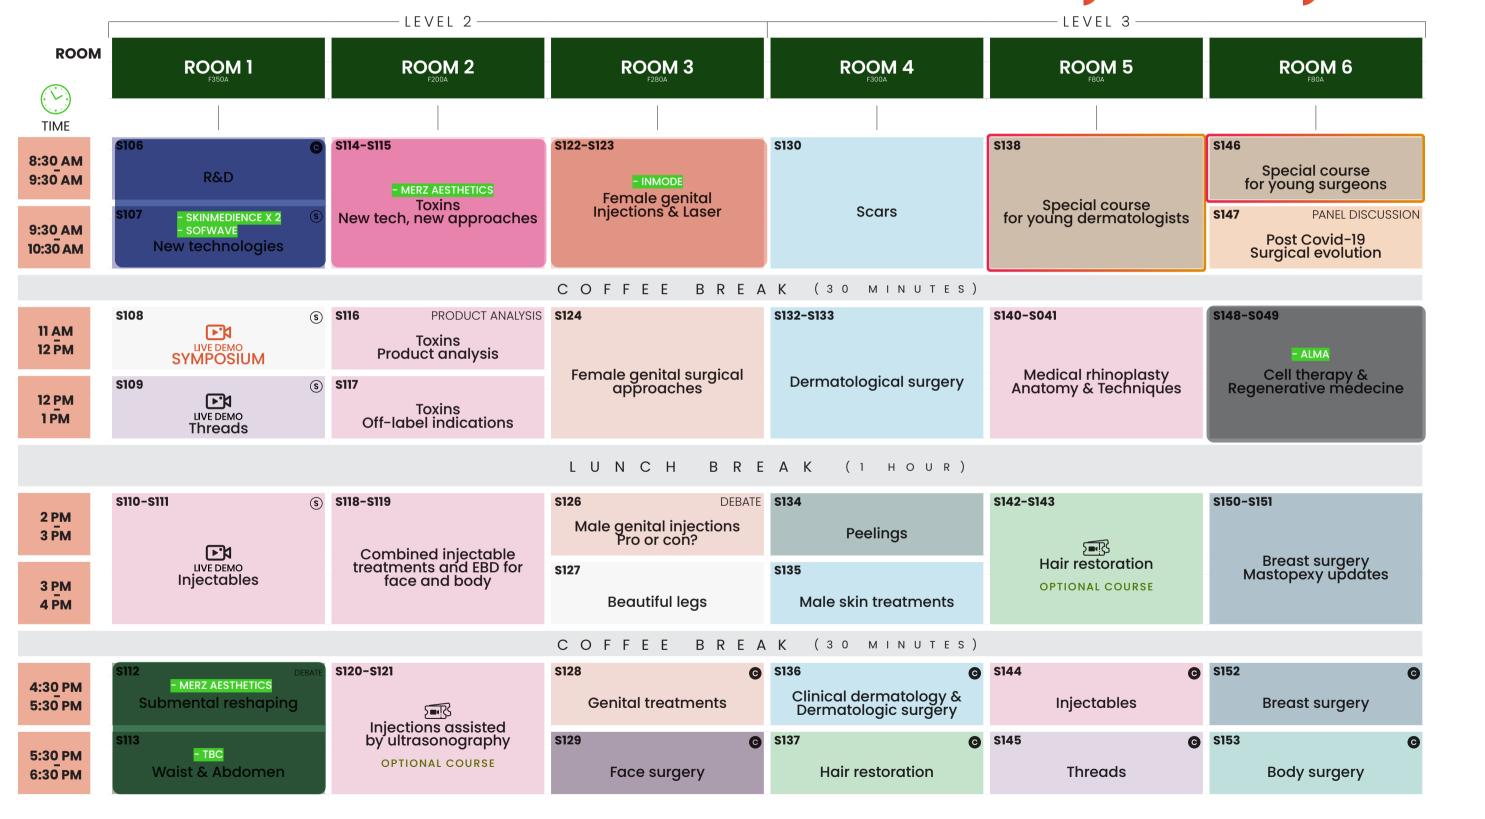

#### **EDUCATIONAL GRANT** SCIENTIFIC THEME SERIES (SOLE SPONSOR PER SESSION) HIGHLIGHTS Body surgery xl asers & FBD new tech & artificial intelligence x1 Face surgery -Cell therapy, regenerative & fat grafting - x1 Hair restoration TOTAL x18

EDUCACIVITIES

EDUCACIVITIES

GRANT TURDAY OCTOBER 1

# SATURDAY OCTOBER 1