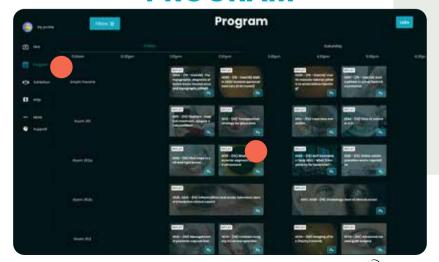

## **ACCESS POINT**

Take a look at the various ACCESS POINTS marked on this guide. These are the areas where delegates on the platform click to access your company page.

As you can see, the ACCESS POINTS are located in areas with high traffic and visibility to guarantee that your company gets the exposure on the IMCAS. Live platform and maximise your lead capture opportunities.

#### **PROGRAM**

MADE IN FRANCE