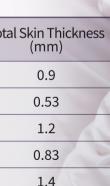

Improved skin after 4 weeks

**AI 1.8 NEEDLE** 

| Area       | Epidermis<br>(mm) | Dermis<br>(mm) | Tot |
|------------|-------------------|----------------|-----|
| Forehead   | 0.1               | 0.8            |     |
| Periobital | 0.05              | 0.47           |     |
| Cheeks     | 0.1               | 1.1            |     |
| Chin       | 0.08              | 0.75           |     |
| Neck       | 0.1               | 1.3            |     |